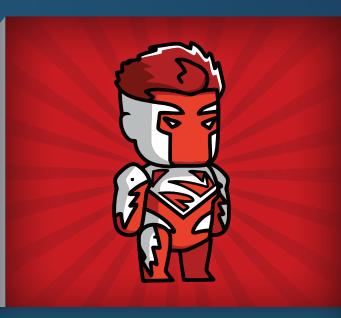

SUPERMAN RED

WHEN AN ATTACK SPLITS SUPERMAN INTO TWO SEPARATE BEINGS,

SUPERMAN RED IS BORN.

KAL-EL SUPERMAN

THIS SUPERMAN CAME FROM A KRYPTON IN AN ALTERNATE UNIVERSE.

RED SON SUPERMAN

THIS ALTERNATE VERSION OF SUPERMAN LANDED IN RUSSIA, WHERE HE BECAME A DISCIPLE OF JOSEF STALIN AND THE COMMUNIST WAY.