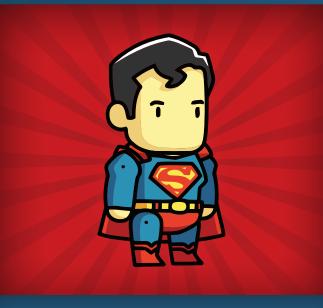

SUPERMAN

FASTER THAN A SPEEDING BULLET, SUPERMAN IS THE WORLD'S MOST POWERFUL SUPERHERO.