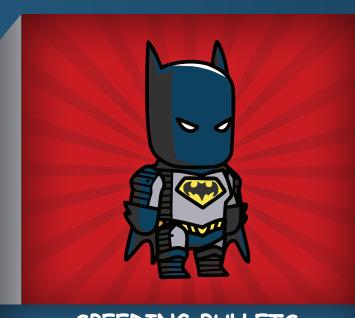

## SPEEDING BULLETS SUPERMAN

THIS IS AN ALTERNATE VERSION OF SUPERMAN WHO DWELLS IN A WORLD WHERE HE WAS ADOPTED BY THOMAS WAYNE AND MARTHA WAYNE, NOT JONATHAN KENT AND MARTHA KENT.

MAN OF STEEL

MAN OF STEEL IS A NICKNAME GIVEN TO SUPERMAN THAT REFERS TO HIS INDESTRUCTIBLE NATURE AND ALMOST TOTAL INVULNERABILITY TO PHYSICAL HARM.