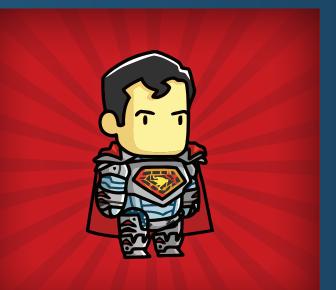

SUPERMAN BEYOND

SUPERMAN BEYOND IS AN ALTERNATE VERSION OF THE MAN OF STEEL FROM THE FUTURE. HE POSSESSES ALL THE POWERS OF THE ORIGINAL SUPERMAN.

THE DARK SIDE SUPERMAN (GOOD)

THIS ALTERNATE VERSION OF KAL-EL LANDED ON APOKOLIPS AS

BUT HAS ALL THE SAME POWERS AS

HIS COUNTERPART.

THE DARK SIDE SUPERMAN

IN THIS ALTERNATE UNIVERSE, SUPERMAN CRASH LANDS ON APOKOLIPS INSTEAD OF EARTH AND IS RAISED BY THE EVIL DARKSEID TO FIGHT AGAINST THE CITIZENS OF NEW GENESIS.