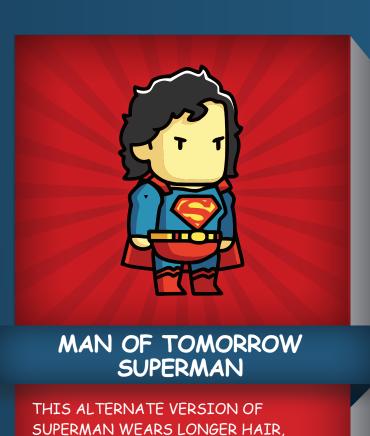

## SPEEDING BULLETS SUPERMAN

THIS IS AN ALTERNATE VERSION OF SUPERMAN WHO DWELLS IN A WORLD WHERE HE WAS ADOPTED BY THOMAS WAYNE AND MARTHA WAYNE, NOT JONATHAN KENT AND MARTHA KENT.

MAN OF STEEL

MAN OF STEEL IS A NICKNAME GIVEN TO SUPERMAN THAT REFERS TO HIS INDESTRUCTIBLE NATURE AND ALMOST TOTAL INVULNERABILITY TO PHYSICAL HARM.