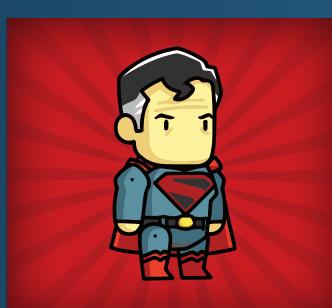

## SPEEDING BULLETS SUPERMAN

THIS IS AN ALTERNATE VERSION OF SUPERMAN WHO DWELLS IN A WORLD WHERE HE WAS ADOPTED BY THOMAS WAYNE AND MARTHA WAYNE, NOT JONATHAN KENT AND MARTHA KENT.

MAN OF STEEL

MAN OF STEEL IS A NICKNAME GIVEN TO SUPERMAN THAT REFERS TO HIS INDESTRUCTIBLE NATURE AND ALMOST TOTAL INVULNERABILITY TO PHYSICAL HARM.