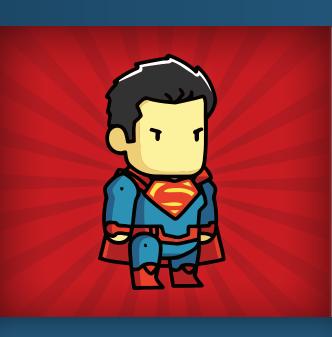

## WHO'S YOUR SUPERMAN?

NEW FRONTIER SUPERMAN

A COLD WAR VERSION OF EARTH'S GREATEST HERO, SUPERMAN.

SUPERMAN BLUE

SUPERMAN BLUE IS AN ALTERNATE

VERSION OF THE MAN OF STEEL.

FIRST APPEARANCE SUPERMAN

BORN ON THE PLANET KRYPTON, KAL-EL IS SENT TO EARTH IN A SMALL ROCKET DESIGNED BY HIS FATHER BEFORE THE PLANET EXPLODES.