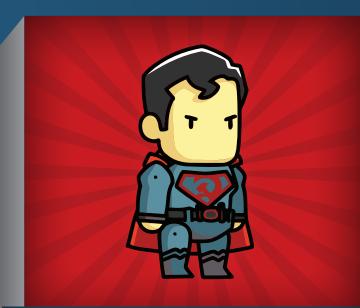

SUPERMAN RED

WHEN AN ATTACK SPLITS SUPERMAN INTO TWO SEPARATE BEINGS,

SUPERMAN RED IS BORN.

KAL-EL SUPERMAN

THIS SUPERMAN CAME FROM A KRYPTON IN AN ALTERNATE UNIVERSE.

RED SON SUPERMAN

THIS ALTERNATE VERSION OF SUPERMAN LANDED IN RUSSIA, WHERE HE BECAME A DISCIPLE OF JOSEF STALIN AND THE COMMUNIST WAY.